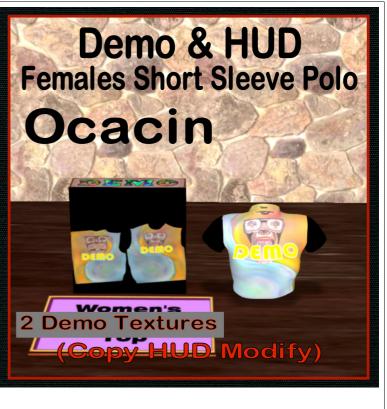

# Demo Female Short Sleeve Polo Top

#### Shirt Model: Ocacin

These are mesh shirts from White Canvas. They are Female Short Sleeves Polo Neck Crop Top. These Demo shirts are for testing fit. The items can be seen at the Milda locaions. http://maps.secondlife.com/secondlife/Milda/129/156/51.

#### FEATURES

- HUD with 2 Demo Textures
- Mesh shirt model
- 10 Minute Life on Clothes